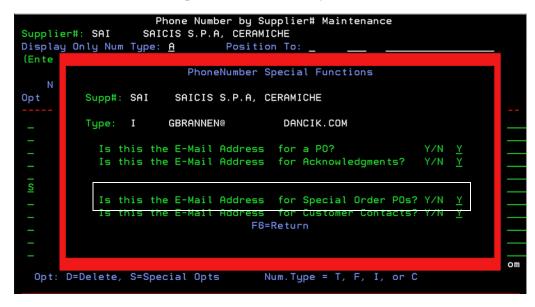

#### **Supplier File**

The setting **Is this the Email Address for special order POs** in the Supplier Phone Number file determines where the special PO is distributed.

To get to the Special Functions screen:

- Access the Supplier File
- Press F9 to access the Phone Number Maintenance window.

• Enter an "S" in the Opt field for the contact you want to work with.