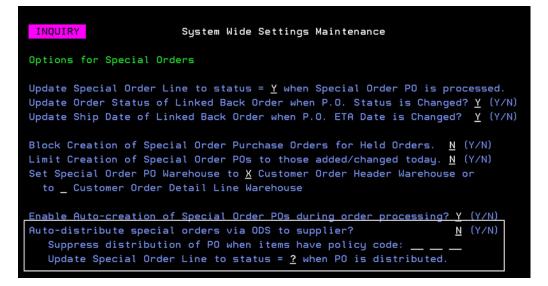

## **System Wide Setting - Options for Special Orders**

The following options were added.

| INQUIRY                                | System Wide Settings Maintenance                                                                                                                                                                                                      |
|----------------------------------------|---------------------------------------------------------------------------------------------------------------------------------------------------------------------------------------------------------------------------------------|
| Options for Spec                       | al Orders                                                                                                                                                                                                                             |
| Update Order Sta<br>Update Ship Date   | rder Line to status = $\underline{Y}$ when Special Order PO is processed.<br>tus of Linked Back Order when P.O. Status is Changed? $\underline{Y}$ (Y/N)<br>of Linked Back Order when P.O. ETA Date is Changed? $\underline{Y}$ (Y/N) |
| Limit Creation of<br>Set Special Order | f Special Order Purchase Orders for Held Orders. <u>N</u> (Y/N)<br>f Special Order POs to those added/changed today. <u>N</u> (Y/N)<br>r PO Warehouse to <u>X</u> Customer Order Header Warehouse or<br>Order Detail Line Warehouse   |
| Auto-distribute s<br>Suppress distr    | tion of Special Order POs during order processing? Y (Y/N)<br>special orders via ODS to supplier? N (Y/N)<br>ribution of PO when items have policy code:<br>Order Line to status = ? when PO is distributed.                          |

If the setting **Enable Auto-creation of Special Order POs during order processing** is activated, Special Order POs are automatically created just like POs for regular orders.

The default setting is "N".

*Note:* The setting **Allow suppression of special order PO auto-creation**, in the three Navigator menu options, provides a user with the option to suppress individual PO creation via the End-of-Order options.

### **System Wide Setting - Options for Special Orders**

The following options were added.

Auto-distribute special orders via ODS to supplier activates this functionality.

Use the setting **Suppress distribution of PO when items have policy code** to enter up to three item policy codes that disable automatic distribution. When enabled, if a special order PO is created for an item with one of these policy codes, the email distribution to the supplier will be suppressed.

After special orders are distributed, they are automatically assigned the status entered in the setting **Update Special Order Line to status = when PO is distributed**. This can help group, track and report on special orders.